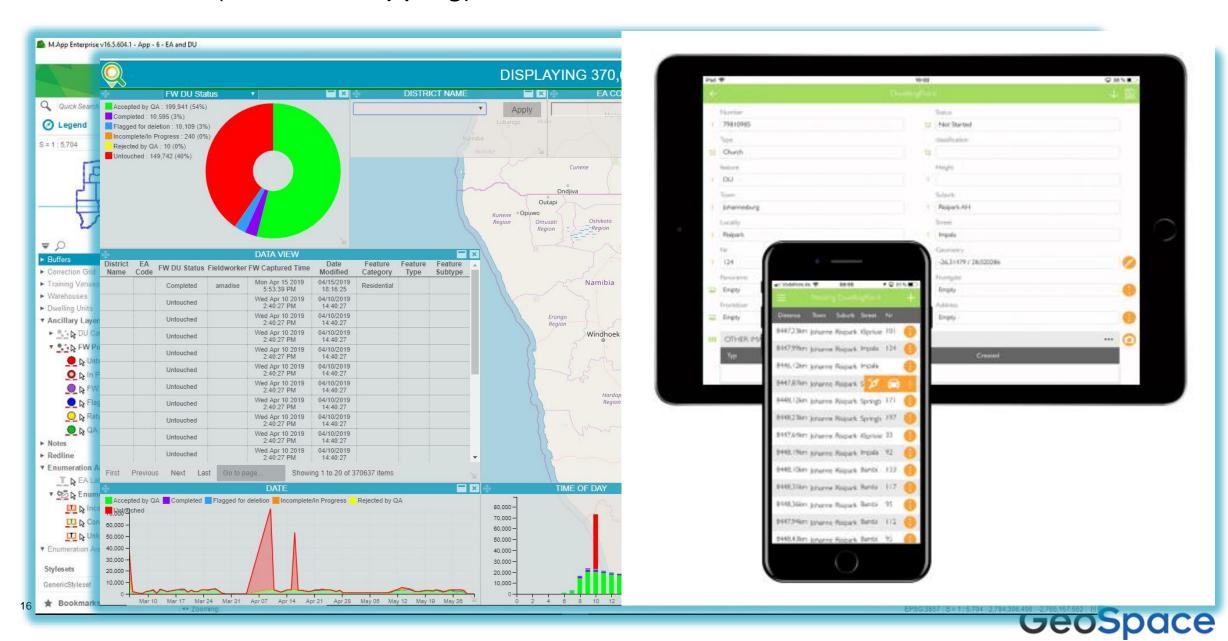

boards in 2D and 3D
- Advanced business logic and enterprise rules sets

#### Act

- Any device (desktop, browser, mobile)
- Multiple users and profiles
- Powerful workflow engine



## **M.App Enterprise – Building Blocks**



Rich Client

Mobile

based on LuciadRIA

M.App Enterprise Studio

Configuration and Administration

#### **M.App Enterprise Foundation**

Map and Query Frameworks
Delivery, Workflow and Data Access Services

Geoprocessing Engine

#### LuciadFusion

Data Management and 3D data access



Content

Spatial Databases, OGC, ERP Systems, Catalogue, ...





M.App Enterprise – Examples



## AGIS – Land Information Management System







## AGIS - Land Information Management System





## AGIS – Land Information Management System



## **Smart Census (Census Mapping)**





## M.App Enterprise Examples

#### Monitoring Crime Intelligence



#### Managing Stock Piles



# NTERGRAPH s·y·s·t·e·m·s Southern Africa

#### **Displacement Monitoring**



#### Fire Risk Mapping



EXAGON

# The magic to THINK BIG



## **THANK YOU**