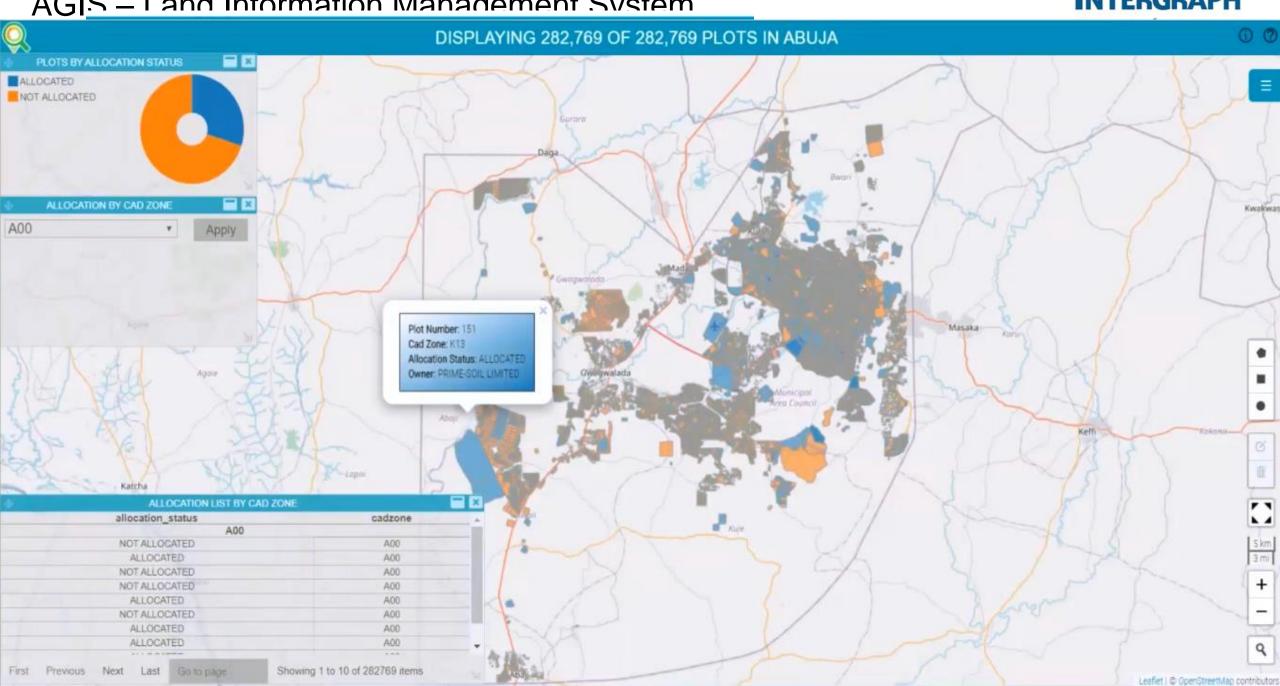

## AGIS – Land Information Management System

## AGIS - Land Information Management System