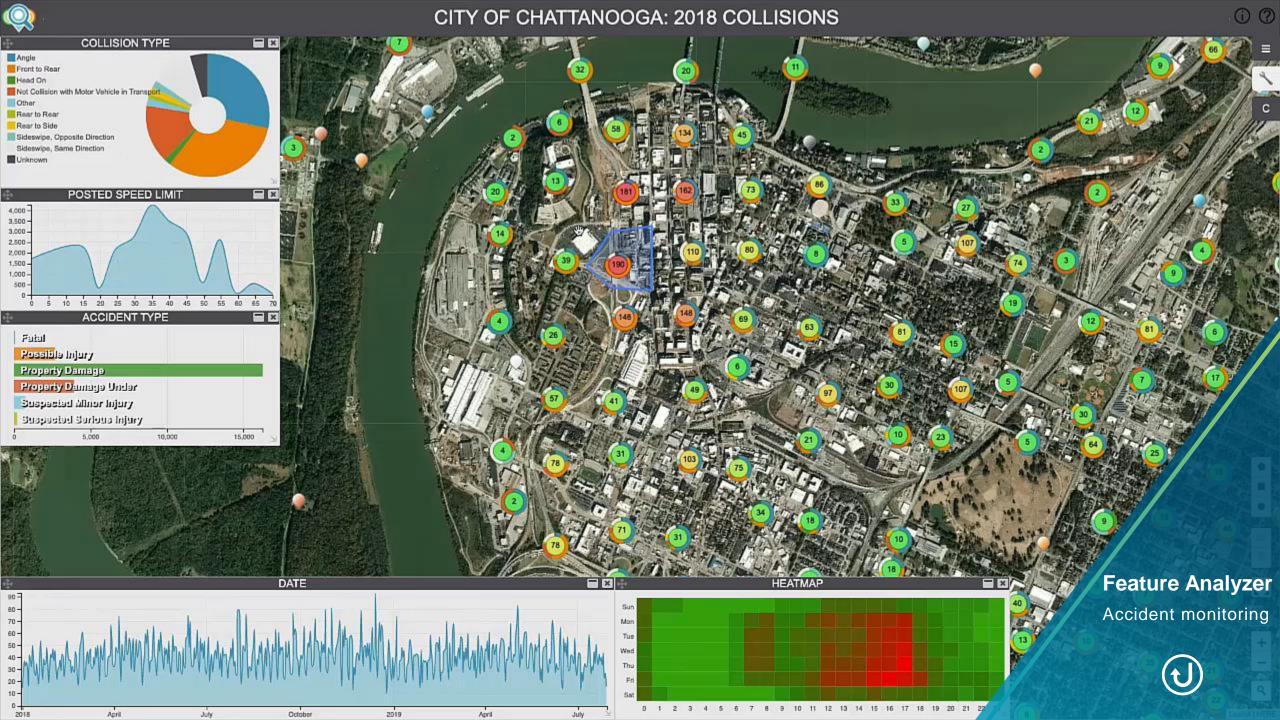

ards in 2D and 3D
- Advanced business logic and enterprise rules sets

#### Act

- Any device (desktop, browser, mobile)
- Multiple users and profiles
- Powerful workflow engine



## **M.App Enterprise – Building Blocks**



Rich Client

Mobile

based on LuciadRIA

M.App Enterprise Studio

Configuration and Administration

#### **M.App Enterprise Foundation**

Map and Query Frameworks
Delivery, Workflow and Data Access Services

Geoprocessing Engine

#### LuciadFusion

Data Management and 3D data access



Content

Spatial Databases, OGC, ERP Systems, Catalogue, ...





M.App Enterprise – Examples



## AGIS – Land Information Management System







## AGIS - Land Information Management System





## AGIS – Land Information Management System



## **Smart Census (Census Mapping)**





## M.App Enterprise Examples

#### Monitoring Crime Intelligence



#### Managing Stock Piles



# NTERGRAPH s·y·s·t·e·m·s Southern Africa

#### **Displacement Monitoring**



#### Fire Risk Mapping



EXAGON

# The magic to THINK BIG



## **THANK YOU**