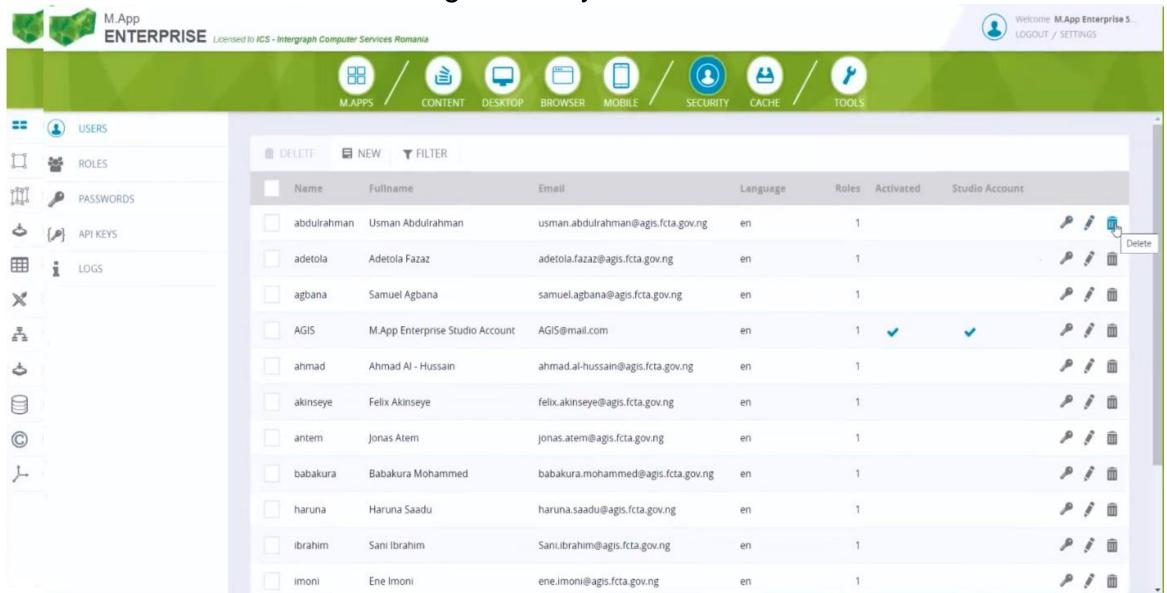

## AGIS – Land Information Management System

## AGIS - Land Information Management System