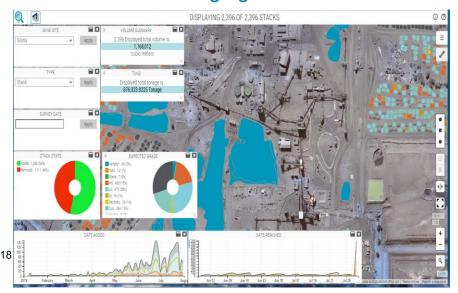

sktop, browser, mobile)
- Multiple users and profiles
- Powerful workflow engine



## **M.App Enterprise – Building Blocks**



Rich Client

Mobile

based on LuciadRIA

M.App Enterprise Studio

Configuration and Administration

#### **M.App Enterprise Foundation**

Map and Query Frameworks
Delivery, Workflow and Data Access Services

Geoprocessing Engine

#### LuciadFusion

Data Management and 3D data access



Content

Spatial Databases, OGC, ERP Systems, Catalogue, ...





M.App Enterprise – Examples



## AGIS – Land Information Management System







## AGIS - Land Information Management System





## AGIS – Land Information Management System



## **Smart Census (Census Mapping)**





## M.App Enterprise Examples

#### Monitoring Crime Intelligence



#### Managing Stock Piles



# NTERGRAPH s·y·s·t·e·m·s Southern Africa

#### **Displacement Monitoring**



#### Fire Risk Mapping



EXAGON

# The magic to THINK BIG



## **THANK YOU**